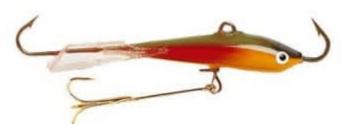

## Nils Master Jigger Balance Jig Vertical Lure 052

Legendary balance jig for ice fishing.

Product number: NM-JIG-052

from 13,90 €\* 13,90 €

The Balance Jigs from Nils Master are legendary perch baits that work when ice fishing both from the ice and from a boat. The Balance Jigs are designed for ice fishing both on the lake and by the sea and are available in sizes from 4 to 12 cm. The largest models are absolutely safe when fishing for pike, while the smaller ones are suitable for perch, salmon fish, rainbow trout, trout and grayling. Sizes 1 and 2 are available with a long body and a triple hook: the first in the world, designed by Kalevi Kangas. The body material of the balance jigs is a mixture of metals.