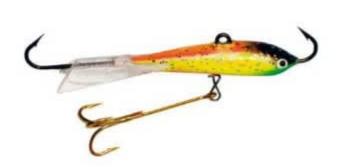

## Nils Master Jigger Balance Jig Vertical Lure 095

Legendary balance jig for ice fishing.

13,90 €\* 13,90 €

The Balance Jigs from Nils Master are legendary perch baits that work when ice fishing both from the ice and from a boat. The Balance Jigs are designed for ice fishing both on the lake and by the sea and are available in sizes from 4 to 12 cm. The largest models are absolutely safe when fishing for pike, while the smaller ones are suitable for perch, salmon fish, rainbow trout, trout and grayling. Sizes 1 and 2 are available with a long body and a triple hook: the first in the world, designed by Kalevi Kangas. The body material of the balance jigs is a mixture of metals.