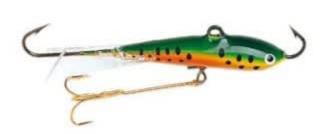

## Nils Master Jigger Balance Jig Vertical Lure 032 #3 8cm 25g

Legendary balance jig for ice fishing.

The Balance Jigs from Nils Master are legendary perch baits that work when ice fishing both from the ice and from a boat. The Balance Jigs are designed for ice fishing both on the lake and by the sea and are available in sizes from 4 to 12 cm. The largest models are absolutely safe when fishing for pike, while the smaller ones are suitable for perch, salmon fish, rainbow trout, trout and grayling. Sizes 1 and 2 are available with a long body and a triple hook: the first in the world, designed by Kalevi Kangas. The body material of the balance jigs is a mixture of metals.