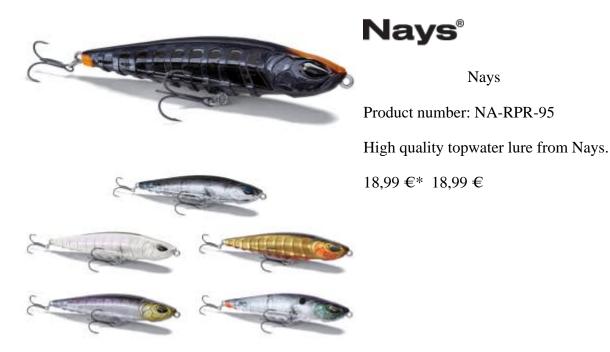

# Nays RPR Lure Topwater 9,5cm

## **Experience the Nays RPR Lure Topwater 9.5cm**

The Nays RPR fishing plug is a remarkable stickbait that adds to the Nays hardbait collection. Ideal for the walk-the-dog technique, this surface lure boasts compact dimensions of 9.5cm and 9.1g for impressive casting distances. With its signature Nays design, including distinctive ribs and pro-tackle eyes, this plug offers added appeal to predators and adds turbulence to the water's surface.

#### **Outstanding features**

- Hardbait type: surface bait, stickbait
- Length: 9,5 cm
- Weight: 9,1 g
- Swimming behaviour: Floating
- Hook size: 6
- Target fish: perch, black bass, pike, asp
- Lead-free construction
- Optimal for the Walk-The-Dog technique
- Equipped with BKK Spear-21 SS treble hooks #6

#### Ideal for the walk-the-dog technique

The Nays RPR plug is more than just an artificial lure. As a surface plug, it is perfect for the walk-the-dog technique. Its distinctive ribs and pro-tackle eyes make this hardbait an essential tool for any angler targeting perch, pike or asp.