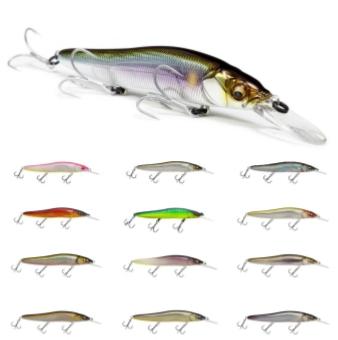

## Megabass Vision OneTen R+1 Lure Jerkbait 11cm 14g

The ONETEN R was specially designed by Yuki Ito and renowned jerkbait angler Shinji Sato. The objective of the ONETEN R was to build upon the unique jerking action of the ONETEN, and fine-tune for domination on Lake Biwa in both straight retrieve and traditional jerkbait applications. During jerking and retrieves, it exhibits unique performance, honed over countless years of experience and prototypes. This full contact jerkbait "system" targets specific depths, and will reliably draw out reaction bites no matter the season.

## **ONETEN R - CONCEPT**

- 1. ONETEN R retains the sharp, darting action of the original ONETEN, but during retrieves it's designed to perform a refined, natural action that will get the attention of even the most cautious bass.
- 2. Moving balancer system now features one tungsten weight instead of two. By combining the weights into one main weight, it increases the casting power and flight distance due to its beautiful flight posture.
- 3. By switching between the ONETEN R, R+1, and R+2, you can adjust precisely to the appropriate swimming depth.