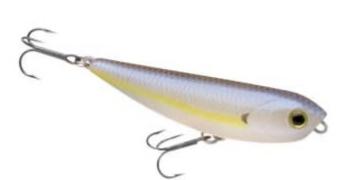

## Lucky Craft Sammy 65 Lure 5,8g Chartreuse Shad

Lucky Craft

Product number: LC-SA65-250CRSD

A perfect topwater stickbait for fascinating bites on the surface.

Weight: 0.0058 kg 15,99 €\* 15,99 €

"Walking the Dog" action can be difficult to achieve with some top water baits. Sammy makes it easy. Combine its easy to achieve "Walk the Dog" action with the spitting action of a popper and Sammy gives you unsurpassed top water performance. But that's not all. Add the bass calling, glass rattles and the ultra natural coloring to top water bait that can be cast a long distance, and Sammy becomes a must for all tackle boxes! Sammy has already accounted for victories at the various tournaments within the past three years.

Length: 6,5 cm (2-1/2")
Weight: 5,8 g (7/32 oz)
Class: floating - Surface
Hook: VMC #8, #8

• Max Diving Depth: Surface

\* incl. tax, plus shipping