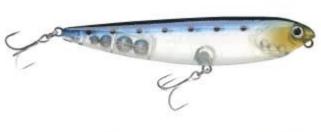

## Lucky Craft SW Sammy 100 Lure 15g

Lucky Craft

Product number: LC-SWSA100

Popular version of the Sammy Wobbler now available in saltwater version.

18,99 €\* 18,99 €

"Walking the Dog" action can be difficult to achieve with some top water baits. Sammy makes it easy. Combine its easy to achieve "Walk the Dog" action with the spitting action of a popper and Sammy gives you unsurpassed top water performance. But that's not all. Add the bass calling, glass rattles and the ultra natural coloring to top water bait that can be cast a long distance, and Sammy becomes a must for all tackle boxes! Sammy has already accounted for victories at the various tournaments within the past three years.

Length: 10 cm (4")Weight: 15 g (1/2 oz)

• Swimming Behaviour: floating - Surface

• Hook: #4, #4

• Max Diving Depth: Surface

\* incl. tax, plus shipping