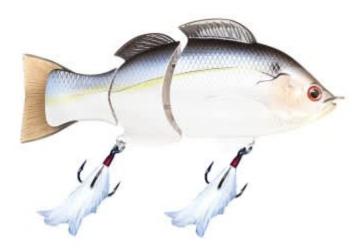

## Lucky Craft Real BG 150SS Lure Swimbait Pearl Threadfin Shad

Lucky Craft

Product number: LC-RLBG150SS-183PT

An ideal lure for fishing pike or black bass in deep waters, it cuts a fine figure at the beginning of summer and in late autumn.

Weight: 0.074 kg 39,99 €\* 39,99 €

The Real BG is a sinking bait that is sure to surprise you with its ability to tempt beautiful fish. Cast it from a safe distance, let it sink until it reaches the desired depth and then retrieve it like a sinking crankbait. We have focused on the swim for a smoother action while making it more attractive. In addition, 2 spare fins are included.