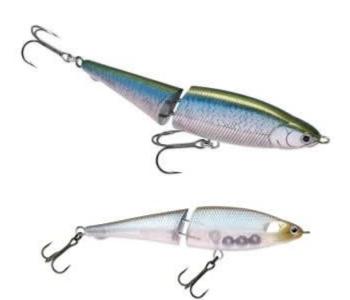

# Lucky Craft Pointer EPG LL 120 S Jointed Lure 12cm 20g

Lucky Craft

Product number: LC-P120SJ

Lucky Craft's new two-jointed swimbait is perfect for lakes where pike are spawning.

17,90 €\* 17,90 €

## Lucky Craft's "Keep Clean" Declaration

We are activly working to preserve the natural enviorment by understanding the basic responsibilities that anglers share as citizens of this living planet

Length: 12cmWeight: 20g

• Swimming behaviour: sinking

• Hook:#4 / #4

<sup>\*</sup> incl. tax, plus shipping