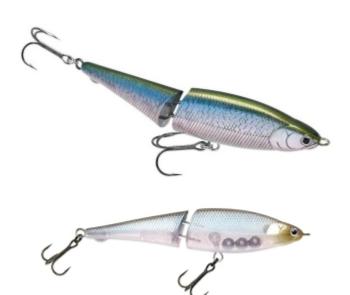

# Lucky Craft Pointer EPG LL 120 S Jointed Lure 12cm 20g

Lucky Craft

Product number: LC-P120SJ

Lucky Craft's new two-jointed swimbait is perfect for lakes where pike are spawning.

17,90 €\* 17,90 €