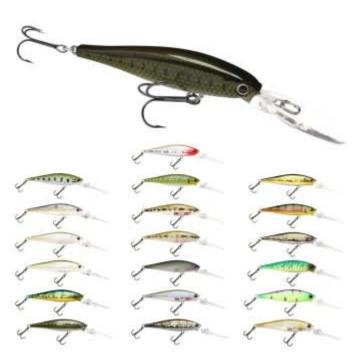

## Lucky Craft B'Freeze Pointer 65 XD Lure 6,5cm 5,6g

Lucky Craft

Product number: LC-BF65XD

Extremely deep diving jerkbait, especially well suited for cold waters.

14,90 €\* 14,90 €

The Pointer 65XD is an extra-deep diving jerkbait. With the same look and design as the ever-popular Lucky Craft Pointer, this new bait dive deeper than ever before.

While the original Lucky Craft Pointers reach depths of around 3- to 4-feet and the Pointer DDs can dive to nearly 7 feet, the Pointer 65XD. Most of the earlier Pointers, including the DD, have to be worked more slowly as they dive. The Pointer XD baits can reach depths of 8 feet while still being fished fast, which is a great advantage. This allows anglers to cover more water, check more spots and keep the bait in the strike zone longer. As it dives deeper, the Pointer XD baits will not lose the wobble or erratic action.

As do all Lucky Craft baits, the Pointer XD jerkbaits run true straight out of the package. Often, many longbilled jerkbaits lose the ability to run true and stay precise. However, Lucky Craft has found a way to elongate the bills while keeping the baits true straight out of the package.

- Length: 6,5 cm (2 1/2")
- Weight: 5,6 g (3/16 oz)
- Swimming behaviour: suspending
- Hook:#8 / #8
- Diving Depth: 2,4 2,7 m
- \* incl. tax, plus shipping