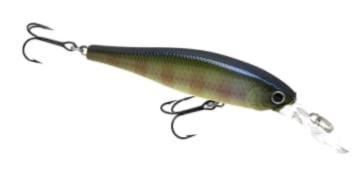

## Lucky Craft B'Freeze Pointer 65 DD Lure 6,5cm 5,4g

Lucky Craft

Product number: LC-BF65DD

The new Pointer 100 DD is a deeper diving version of the popular Pointer 100 SP.

14,90 €\* 14,90 €

"DD equals Deep Diver" Listen up all you Pointer fans. Lucky Craft now has another new Pointer minnow to add to their repertoire. The new Pointer 65 DD is a shorter and deeper diving version of the popular Pointer 100 SP. The Pointer 65 DD is perfect when fishing is tough or when the fish just want a smaller bait. This new Pointer is a great bait for fishing a few feet deeper than the original Pointer 65. This bait will dive about 5-7 feet deep and suspend when paused. It has a wider wobble than the Pointer 65 and still has the same body style. This bait can be used as a larger profile bait in lieu of the Staysee Series. When the fish are holding out a little deeper this bait will get in their face and aggravate them to strike.

Length: 6,5 cm (2 1/2")Weight: 5,4 g (3/16 oz)

• Swimming Behaviour: suspending (at 6-8 °C)

• Hooks: #8, #8

• Swimming Depth: 1,5 - 2 m (5-7 ft)

\* incl. tax, plus shipping