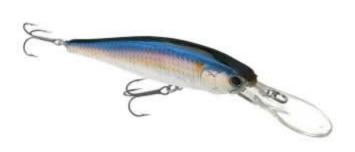

## Lucky Craft B'Freeze Pointer 100 DD Lure 10cm 16,5g

Lucky Craft

Product number: LC-BF100DD

The new Pointer 100 DD is a deeper diving version of the popular Pointer 100 SP.

16,90 €\* 16,90 €

"DD equals Deep Diver" Listen up all you Pointer fans. Lucky Craft now has a new Pointer minnow to add to their repertoire. The new Pointer 100 DD is a deeper diving version of the popular Pointer 100 SP. This new Pointer 100 DD is a great bait for fishing a few feet deeper than the original 100 SP. This bait will dive about 6-7 feet deep and suspend when paused. It has a wider wobble than the Pointer 100 SP and still has the same body style. This bait can be used for a bigger profile bait in lie of the Staysee 90 SP. When the fish are holding out a little deeper this bait will get in their face and aggravate them to strike.

Lenght: 10 cm (4")Weight: 16,5 g (5/8 oz)

• Swimming Behaviour: suspending

• Hooks: #5, #5

• Swimming Depth: 1,5 - 2 m

\* incl. tax, plus shipping