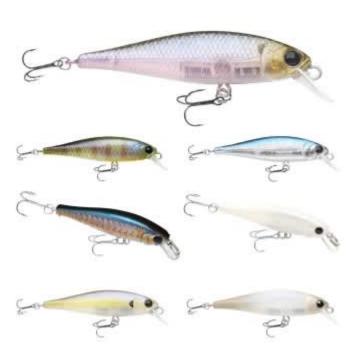

## Lucky Craft B'Freeze 48 SP Pointer Lure 2,6g

Lucky Craft

Product number: LC-BF48SP-21

A blend of action and imitation that makes the Pointer - B'Freeze a classic in lure fishing.

13,49 €\* 13,49 €

The B'Freeze / Pointer has been designed with a very low center of gravity through the use of special brass weights. The low center of balance causes the lure to wobble and vibrate whenever the retrieving motion is stopped. The B'Freeze / Pointer will suspend 0,5 m deep and will emit an intriguing fish-calling vibration, while in the suspended state. A short twitch of the fishing rod will generate the "Walk the Dog" action under the water.

The Pointer - B'Freeze is a revolutionary jerkbait design. By animating it with short blows of the scion, you can admire its devastating swaying, perfectly simulating an injured or dying fish. Its low center of gravity allows the Pointer - B'Freeze to vibrate and sway even when the recovery is stopped and the lure is stationary. Among the many models and colors of the Pointer - B'Freeze, you will easily find the lure that perfectly mimics the type of forage fish found in your waters. A blend of action and imitation that makes the Pointer - B'Freeze a classic in lure fishing.

- Length: 4,8 cm (2")
- Weight: 2,6 g (3/32 oz)
- Class: Suspending
- Hook: VMC #12, #12
- Max Diving Depth: 0,3-0,6 m (1-2 ft)

\* incl. tax, plus shipping