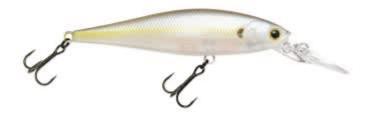

## Lucky Craft B'Freeze 78SP DD Pointer Lure Chart Shad

Lucky Craft

Product number: LC-BF78LBSP-250CSD

A blend of action and imitation that makes the Pointer - B'Freeze a classic in lure fishing.

Weight: 0.0096 kg 15,99 €\* 15,99 €

The POINTER DD has been designed with a very low center of gravity through the use of special brass weights. The low center of balance causes the lure to wobble and vibrate whenever the retrieving motion is stopped. The POINTER will suspend 7 -8 feet deep and will emit an intriguing bass-calling vibration, while in the suspended state. A short twitch of the fishing rod will generate the "Walk the Dog" action under the water.