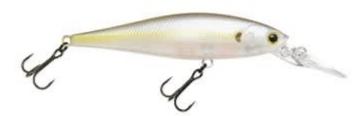

## **Lucky Craft B'Freeze 78SP DD Pointer Lure Chart Shad**

Lucky Craft

Product number: LC-BF78LBSP-250CSD

A blend of action and imitation that makes the Pointer - B'Freeze a classic in lure fishing.

Weight: 0.0096 kg 15,99 €\* 15,99 €

The POINTER DD has been designed with a very low center of gravity through the use of special brass weights. The low center of balance causes the lure to wobble and vibrate whenever the retrieving motion is stopped. The POINTER will suspend 7 -8 feet deep and will emit an intriguing bass-calling vibration, while in the suspended state. A short twitch of the fishing rod will generate the "Walk the Dog" action under the water.