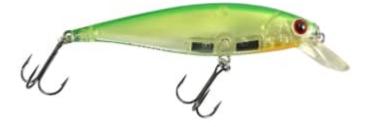

## Lucky Craft B'Freeze 78F Pointer Lure 8,5g Beams Green

Lucky Craft

Product number: LC-BF78F-JP-0941

A blend of action and imitation that makes the Pointer - B'Freeze a classic in lure fishing.

Weight: 0.0085 kg 15,99 €\* 15,99 €

The B'Freeze / Pointer has been designed with a very low centre of gravity using special brass weights. The low centre of gravity causes the lure to wobble and vibrate as soon as the cranking is stopped. The B'Freeze / Pointer swims 1.2-1.5 metres deep and emits a fascinating fish vibration when floating. A short twitch of the fishing rod produces the "Walk the Dog" action under water.