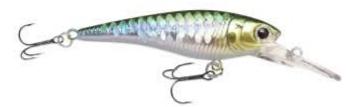

## **Lucky Craft Bevy Shad 60 SP Lure MS Japan Shad**

Lucky Craft

Product number: LC-138975

Lucky Craft unleashes yet another of its secret weapons the BEVYSHAD 60SP jerk-bait.

Weight: 0.0048 kg 15,49 €\* 15,49 €

This lure is designed to suspend perfectly with the nose down. The design of the bait allows it to dive quickly to its maximum depth, which is especially good on steep shorelines and drop-offs. The BEVYSHAD 60 SP is equipped with fish attracting internal glass rattles that will call the big ones out from hiding. Field reports prove that numerous fish were caught with the bait sitting still, and not moving at all. We credit this to the true baitfish finish and perfect balance this bait provides. Just cast, twitch and jerk.....and let the bait speak for itself!