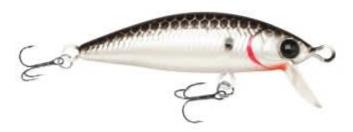

## Lucky Craft Bevy Minnow 40 SP Lure Original Tennessee Shad

Lucky Craft

Product number: LC-790778

Short-bill minnows, due to their bait shape, are often the first choice in all types of fishing.

Weight: 0.002 kg 13,49 €\* 13,49 €

This class of small minnows was designed in the style of optical lures such as smelt. It is the starting point for lures that are straight and easy to spot. You can use this type of lure in a variety of applications, such as by floating it to attract fish or by agitating fish that see the lure. The best way to use the Bevy Minnow is when slow fishing with a simple retrieving motion.