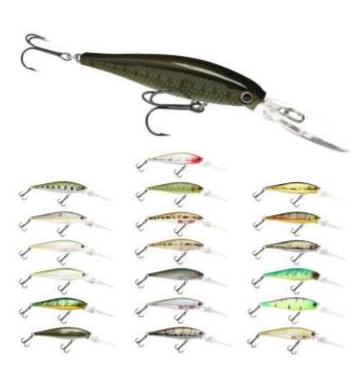

## Lucky Craft B'Freeze Pointer 65 XD Lure 6,5cm 5,6g

Lucky Craft

Product number: LC-BF65XD

Extremely deep diving jerkbait, especially well suited for cold waters.

14,90 €\* 14,90 €

The Pointer 65XD is an extra-deep diving jerkbait. With the same look and design as the ever-popular Lucky Craft Pointer, this new bait dive deeper than ever before.

While the original Lucky Craft Pointers reach depths of around 3- to 4-feet and the Pointer DDs can dive to nearly 7 feet, the Pointer 65XD. Most of the earlier Pointers, including the DD, have to be worked more slowly as they dive. The Pointer XD baits can reach depths of 8 feet while still being fished fast, which is a great advantage. This allows anglers to cover more water, check more spots and keep the bait in the strike zone longer. As it dives deeper, the Pointer XD baits will not lose the wobble or erratic action.

As do all Lucky Craft baits, the Pointer XD jerkbaits run true straight out of the package. Often, many long-billed jerkbaits lose the ability to run true and stay precise. However, Lucky Craft has found a way to elongate the bills while keeping the baits true straight out of the package.