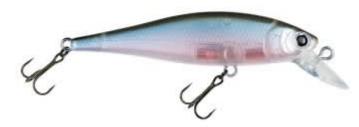

## Lucky Craft B'Freeze 65 SP Pointer Lure 5g Wakasagi

Lucky Craft

Product number: LC-BF65SP-0003

A blend of action and imitation that makes the Pointer - B'Freeze a classic in lure fishing.

Weight: 0.005 kg 14,99 €\* 14,99 €

The B'Freeze / Pointer has been designed with a very low center of gravity through the use of special brass weights. The low center of balance causes the lure to wobble and vibrate whenever the retrieving motion is stopped. The B'Freeze / Pointer will suspend 0,9 - 1,2 m deep and will emit an intriguing fish-calling vibration, while in the suspended state. A short twitch of the fishing rod will generate the "Walk the Dog" action under the water.

Length: 6,5 cm (2-1/2")
Weight: 5 g (3/16 oz)
Class: Suspending
Hook: VMC #8, #8

• Max Diving Depth: 0,9-1,2 m (3-4 ft)

\* incl. tax, plus shipping