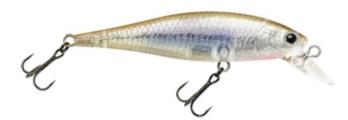

The B'Freeze / Pointer has been designed with a very low center of gravity through the use of special brass weights. The low center of balance causes the lure to wobble and vibrate whenever the retrieving motion is stopped. The B'Freeze / Pointer will suspend 0,9 - 1,2 m deep and will emit an intriguing fish-calling vibration, while in the suspended state. A short twitch of the fishing rod will generate the "Walk the Dog" action under the water.

Length: 6,5 cm (2-1/2")
Weight: 5 g (3/16 oz)
Class: Suspending
Hook: VMC #8, #8

• Max Diving Depth: 0,9-1,2 m (3-4 ft)

\* incl. tax, plus shipping