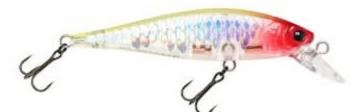

## Lucky Craft B'Freeze 65 SP Pointer Lure 5g MS Crown

Lucky Craft

Product number: LC-BF65SP-5431

A blend of action and imitation that makes the Pointer - B'Freeze a classic in lure fishing.

Weight: 0.005 kg 14,99 €\* 14,99 €

The B'Freeze / Pointer has been designed with a very low center of gravity through the use of special brass weights. The low center of balance causes the lure to wobble and vibrate whenever the retrieving motion is stopped. The B'Freeze / Pointer will suspend 0,9 - 1,2 m deep and will emit an intriguing fish-calling vibration, while in the suspended state. A short twitch of the fishing rod will generate the "Walk the Dog" action under the water.

Length: 6,5 cm (2-1/2")
Weight: 5 g (3/16 oz)
Class: Suspending
Hook: VMC #8, #8

• Max Diving Depth: 0,9-1,2 m (3-4 ft)

\* incl. tax, plus shipping