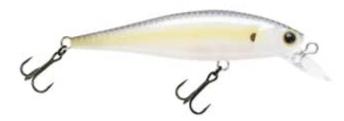

## Lucky Craft B'Freeze 65 SP Pointer Lure 5g Chart Shad

Lucky Craft

Product number: LC-BF65SP-250CRSD

A blend of action and imitation that makes the Pointer - B'Freeze a classic in lure fishing.

Weight: 0.005 kg 14,99 €\* 14,99 €

The B'Freeze / Pointer has been designed with a very low center of gravity through the use of special brass weights. The low center of balance causes the lure to wobble and vibrate whenever the retrieving motion is stopped. The B'Freeze / Pointer will suspend 0,9 - 1,2 m deep and will emit an intriguing fish-calling vibration, while in the suspended state. A short twitch of the fishing rod will generate the "Walk the Dog" action under the water.

Length: 6,5 cm (2-1/2")
Weight: 5 g (3/16 oz)
Class: Suspending
Hook: VMC #8, #8

• Max Diving Depth: 0,9-1,2 m (3-4 ft)

\* incl. tax, plus shipping