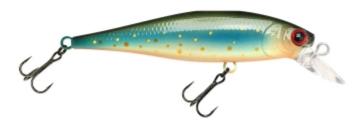

## Lucky Craft B'Freeze 65 SP Pointer Lure 5g Brook Trout

Lucky Craft

Product number: LC-BF65SP-814BRKT

A blend of action and imitation that makes the Pointer - B'Freeze a classic in lure fishing.

Weight: 0.01 kg 14,99 €\* 14,99 €

The B'Freeze / Pointer has been designed with a very low center of gravity through the use of special brass weights. The low center of balance causes the lure to wobble and vibrate whenever the retrieving motion is stopped. The B'Freeze / Pointer will suspend 0,9 - 1,2 m deep and will emit an intriguing fish-calling vibration, while in the suspended state. A short twitch of the fishing rod will generate the "Walk the Dog" action under the water.

Length: 6,5 cm (2-1/2")
Weight: 5 g (3/16 oz)
Class: Suspending
Hook: VMC #8, #8

• Max Diving Depth: 0,9-1,2 m (3-4 ft)

\* incl. tax, plus shipping