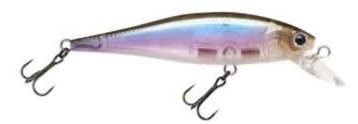

## Lucky Craft B'Freeze 65 SP Pointer Lure 5g Boso Wakasagi

Lucky Craft

Product number: LC-BF65SP-5410

A blend of action and imitation that makes the Pointer - B'Freeze a classic in lure fishing.

Weight: 0.005 kg 14,99 €\* 14,99 €

The B'Freeze / Pointer has been designed with a very low center of gravity through the use of special brass weights. The low center of balance causes the lure to wobble and vibrate whenever the retrieving motion is stopped. The B'Freeze / Pointer will suspend 0,9 - 1,2 m deep and will emit an intriguing fish-calling vibration, while in the suspended state. A short twitch of the fishing rod will generate the "Walk the Dog" action under the water.

Length: 6,5 cm (2-1/2")
Weight: 5 g (3/16 oz)
Class: Suspending
Hook: VMC #8, #8

• Max Diving Depth: 0,9-1,2 m (3-4 ft)

\* incl. tax, plus shipping