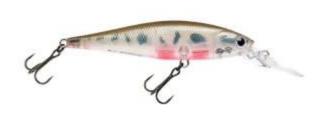

## Lucky Craft B'Freeze 78SP DD Pointer Lure

Lucky Craft

Product number: LC-BF78DD

A blend of action and imitation that makes the Pointer - B'Freeze a classic in lure fishing.

15,99 €\* 15,99 €

The POINTER DD has been designed with a very low center of gravity through the use of special brass weights. The low center of balance causes the lure to wobble and vibrate whenever the retrieving motion is stopped. The POINTER will suspend 7 -8 feet deep and will emit an intriguing bass-calling vibration, while in the suspended state. A short twitch of the fishing rod will generate the "Walk the Dog" action under the water.