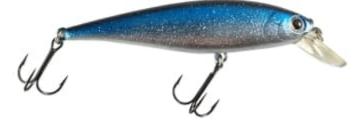

## Lucky Craft B'Freeze 78F Pointer Lure 8,5g Plasma Silver Black

Lucky Craft

Product number: LC-BF78F-JP-7060

A blend of action and imitation that makes the Pointer - B'Freeze a classic in lure fishing.

Weight: 0.0085 kg 15,99 €\* 15,99 €

The B'Freeze / Pointer has been designed with a very low centre of gravity using special brass weights. The low centre of gravity causes the lure to wobble and vibrate as soon as the cranking is stopped. The B'Freeze / Pointer swims 1.2-1.5 metres deep and emits a fascinating fish vibration when floating. A short twitch of the fishing rod produces the "Walk the Dog" action under water.