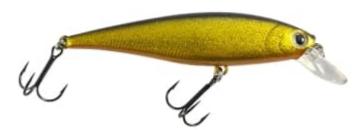

## Lucky Craft B'Freeze 78F Pointer Lure 8,5g Plasma Gold Bait

Lucky Craft

Product number: LC-BF78F-JP-7054

A blend of action and imitation that makes the Pointer - B'Freeze a classic in lure fishing.

Weight: 0.0085 kg 15,99 €\* 15,99 €

The B'Freeze / Pointer has been designed with a very low centre of gravity using special brass weights. The low centre of gravity causes the lure to wobble and vibrate as soon as the cranking is stopped. The B'Freeze / Pointer swims 1.2-1.5 metres deep and emits a fascinating fish vibration when floating. A short twitch of the fishing rod produces the "Walk the Dog" action under water.