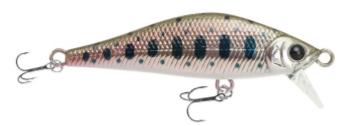

## Lucky Craft B'Freeze 50 S Pointer Lure 4,2g Yamame Silver

Lucky Craft

Product number: LC-PT50S-195YMSLV

Top bait for fishing for perch, trout and much more.

14,99 €\* 14,99 €

The original Pointer Series has a lively, powerful action with a side-to-side slide. Even though it is small, the Pointer 50 has an excellent castability and has the ability to tempt any bass. It silently enters the target and attacks unwary bass. The Pointer 50 is the right choice when you're on fish and searching for strikes. This product is the one miracle bait for bass, trout, musky and every species of fish.