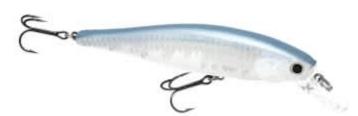

## Lucky Craft B'Freeze 100 SP Pointer Lure 18g White Flash

Lucky Craft

Product number: LC-BF100SP-152WFL

A blend of action and imitation that makes the Pointer - B'Freeze a classic in lure fishing.

Weight: 0.0165 kg 16,99 €\* 16,99 €

The B'Freeze / Pointer has been designed with a very low center of gravity through the use of special brass weights. The low center of balance causes the lure to wobble and vibrate whenever the retrieving motion is stopped. The B'Freeze / Pointer will suspend 1,2 - 1,5 m deep and will emit an intriguing fish-calling vibration, while in the suspended state. A short twitch of the fishing rod will generate the "Walk the Dog" action under the water.

Length: 10 cm (4")
Weight: 18 g (5/8 oz)
Class: Suspending
Hook: VMC #5, #5

• Max Diving Depth: 1,2-1,5 m (4-5 ft)

\* incl. tax, plus shipping