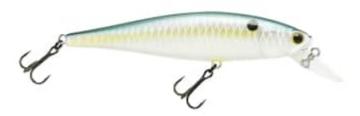

## **Lucky Craft B'Freeze 100 SP Pointer Lure 18g Sassy Shad**

Lucky Craft

Product number: LC-PT100-157SSSD

A blend of action and imitation that makes the Pointer - B'Freeze a classic in lure fishing.

Weight: 0.0165 kg 16,99 €\* 16,99 €

The B'Freeze / Pointer has been designed with a very low center of gravity through the use of special brass weights. The low center of balance causes the lure to wobble and vibrate whenever the retrieving motion is stopped. The B'Freeze / Pointer will suspend 1,2 - 1,5 m deep and will emit an intriguing fish-calling vibration, while in the suspended state. A short twitch of the fishing rod will generate the "Walk the Dog" action under the water.

Length: 10 cm (4")
Weight: 18 g (5/8 oz)
Class: Suspending
Hook: VMC #5, #5

• Max Diving Depth: 1,2-1,5 m (4-5 ft)

\* incl. tax, plus shipping