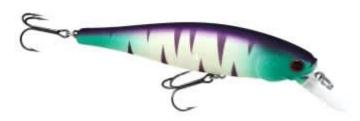

## **Lucky Craft B'Freeze 100 SP Pointer Lure 18g Mat Tiger**

Lucky Craft

Product number: LC-BF100SP-245NCTG

A blend of action and imitation that makes the Pointer - B'Freeze a classic in lure fishing.

Weight: 0.0165 kg 16,99 €\* 16,99 €

The B'Freeze / Pointer has been designed with a very low center of gravity through the use of special brass weights. The low center of balance causes the lure to wobble and vibrate whenever the retrieving motion is stopped. The B'Freeze / Pointer will suspend 1,2 - 1,5 m deep and will emit an intriguing fish-calling vibration, while in the suspended state. A short twitch of the fishing rod will generate the "Walk the Dog" action under the water.

Length: 10 cm (4")
Weight: 18 g (5/8 oz)
Class: Suspending
Hook: VMC #5, #5

• Max Diving Depth: 1,2-1,5 m (4-5 ft)

\* incl. tax, plus shipping