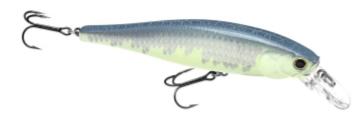

The B'Freeze / Pointer has been designed with a very low center of gravity through the use of special brass weights. The low center of balance causes the lure to wobble and vibrate whenever the retrieving motion is stopped. The B'Freeze / Pointer will suspend 1,2 - 1,5 m deep and will emit an intriguing fish-calling vibration, while in the suspended state. A short twitch of the fishing rod will generate the "Walk the Dog" action under the water.

- Length: 10 cm (4")
- Weight: 18 g (5/8 oz)
- Class: Suspending
- Hook: VMC #5, #5
- Max Diving Depth: 1,2-1,5 m (4-5 ft)

\* incl. tax, plus shipping