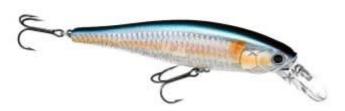

## Lucky Craft B'Freeze 100 SP Pointer Lure 18g MS American Shad

Lucky Craft

Product number: LC-BF100SP-270MSAS

A blend of action and imitation that makes the Pointer - B'Freeze a classic in lure fishing.

Weight: 0.0165 kg 16,99 €\* 16,99 €

The B'Freeze / Pointer has been designed with a very low center of gravity through the use of special brass weights. The low center of balance causes the lure to wobble and vibrate whenever the retrieving motion is stopped. The B'Freeze / Pointer will suspend 1,2 - 1,5 m deep and will emit an intriguing fish-calling vibration, while in the suspended state. A short twitch of the fishing rod will generate the "Walk the Dog" action under the water.

Length: 10 cm (4")
Weight: 18 g (5/8 oz)
Class: Suspending
Hook: VMC #5, #5

• Max Diving Depth: 1,2-1,5 m (4-5 ft)

\* incl. tax, plus shipping