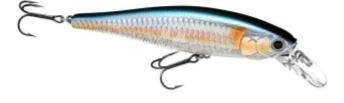

## Lucky Craft B'Freeze 100 SP Pointer Lure 18g MS American Shad

Lucky Craft

Product number: LC-BF100SP-270MSAS

A blend of action and imitation that makes the Pointer - B'Freeze a classic in lure fishing.

- Length: 10 cm (4")
- Weight: 18 g (5/8 oz)
- Class: Suspending
- Hook: VMC #5, #5
- Max Diving Depth: 1,2-1,5 m (4-5 ft)

\* incl. tax, plus shipping