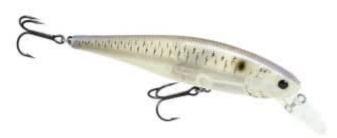

## **Lucky Craft B'Freeze 100 SP Pointer Lure 18g Live Striped Shad**

Lucky Craft

Product number: LC-BF100SP-811LSSD

A blend of action and imitation that makes the Pointer - B'Freeze a classic in lure fishing.

Weight: 0.0165 kg 16,99 €\* 16,99 €

The B'Freeze / Pointer has been designed with a very low center of gravity through the use of special brass weights. The low center of balance causes the lure to wobble and vibrate whenever the retrieving motion is stopped. The B'Freeze / Pointer will suspend 1,2 - 1,5 m deep and will emit an intriguing fish-calling vibration, while in the suspended state. A short twitch of the fishing rod will generate the "Walk the Dog" action under the water.

Length: 10 cm (4")
Weight: 18 g (5/8 oz)
Class: Suspending
Hook: VMC #5, #5

• Max Diving Depth: 1,2-1,5 m (4-5 ft)

\* incl. tax, plus shipping