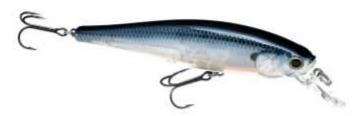

## Lucky Craft B'Freeze 100 SP Pointer Lure 18g Ghost Blue Shad

Lucky Craft

Product number: LC-PT100-237GBSD

A blend of action and imitation that makes the Pointer - B'Freeze a classic in lure fishing.

Weight: 0.0165 kg 16,99 €\* 16,99 €

The B'Freeze / Pointer has been designed with a very low center of gravity through the use of special brass weights. The low center of balance causes the lure to wobble and vibrate whenever the retrieving motion is stopped. The B'Freeze / Pointer will suspend 1,2 - 1,5 m deep and will emit an intriguing fish-calling vibration, while in the suspended state. A short twitch of the fishing rod will generate the "Walk the Dog" action under the water.

Length: 10 cm (4")
Weight: 18 g (5/8 oz)
Class: Suspending
Hook: VMC #5, #5

• Max Diving Depth: 1,2-1,5 m (4-5 ft)

\* incl. tax, plus shipping