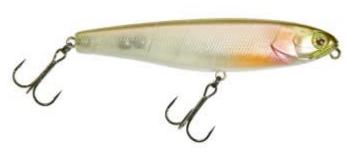

## Illex Water Monitor 95 Lure 20g sinking

Illex

Product number: IL-WMTR95-S

ABS pencil bait for huntig below the surface.

23,39 €\* 23,39 €

The Water Monitor is a sinking stickbait, which has 10 stabilizing chambers inside and is made entirely of ABS. It is a pleasure to use the Water Monitor if the fish don't want to completely reach the surface while hunting. You can lead it wonderfully subsurface in walk the dog manner, but also just cranked it runs in a tight S-curve. In the sinking phase, he shaked all by himself. His flares flash seductively and trigger the bite already in this phase! Therefore always keep an eye on the line when sinking! A great bait, all year round.