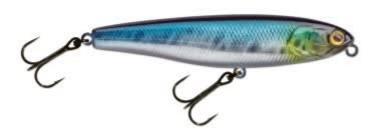

## Illex Lure Water Monitor 85 Shine Katana

Illex

Product number: IL-94015 Weight: 0.0135 kg 25,95 € 23,39 €\* 23,39 €

The Water Monitor is a sinking pencil bait that you will use when you wish to catch those fish who are just not prepared to attack in the surface layers. The bait body is divided in ten oblique chambers to create a semi-solid structure built in ABS plastic. The bait can be worked dog walking style or worked in a more unusual snake like trajectory. A versatile lure for all seasons.