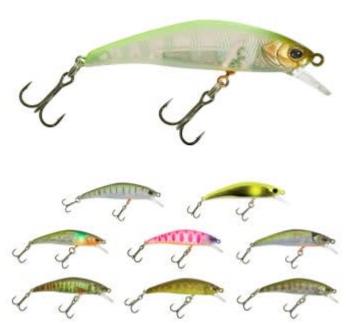

## Illex Tricoroll 63 SHW Lure 7g

Illex

Product number: IL-TRIC-63SHW

Quite heavy lure for ist size, perfectly suitable for fast currents.

19,99 €\* 19,99 €

Our Tricoroll Ryushin range that now covers all European river fishing scenarios with the addition of these two new models. The two smaller models keep the key technical attributes of the original with the added ability to get down to the river bottom quickly even in strong currents. Their action is more jerky and dynamic than the larger lures. This lure gets down quickly away from any debris that might be floating in the river. Gives off uniquely powerful vibrations and visual signals that will fool the wariest of fish like asp, perch and bass right out in the middle of the flow. The name tells it all – Ryushin in Japanese translates as middle of the river!