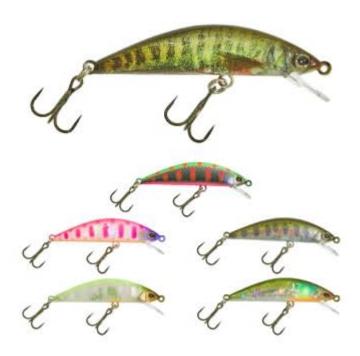

## Illex Tricoroll 55 HW Lure 4,5g

Illex

Product number: IL-TRIC-55HW

The heavy weight version of the beloved Tricoroll 55 S

18,99 €\* 18,99 €

The Tricoroll is one of our favorites. This little Minnow is designed for trout fishing in the river and has all the attributes that will make it definitely an ultra-light classic! Ultra realistic finish. Perfectly balanced body, stable in the streams. 3 different versions: SP = Suspender, especially effective on rivers with even depth, where the predators are below fish shoals. S = sinking, one version is slowly sinking and HW = heavy weight, the fast sinking version. All 3 models can be accurately casted to precisely fish small, promising spots. Rolling action that is slow or fast - absolutely deadly. The flanks already flash seductively at the lightest twitch. Very easy and effective to jerk and twitch. Owner triple hooks.