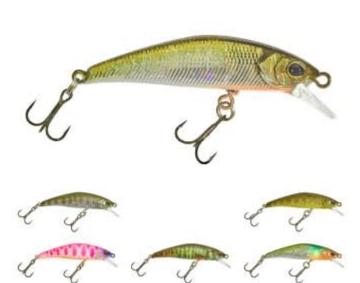

## Illex Lure Tricoroll 43 SHW 4,3cm 3g

Illex

Product number: IL-TRI-43SHW

Quite heavy lure for ist size, perfectly suitable for fast currents.

19,79 €\* 19,79 €

This latest generation Tricoroll Ryushin Minnow is compact, 43mm long and has been specifically designed for trout feeding on small prey fish. In fast streams, the Tricoroll Ryushin 43 SHW sinks quickly and is very versatile. Casting upstream, the lure holds perfectly in the river. When cast downstream, the lure can hold itself perfectly in the current. In strong currents, stops make it flutter, anyway it can always be controlled well...ideal to outsmart trout when they are deep. Great for small rivers and mountain streams, the lure casts accurately and is perfect for overgrown banks. The small plug is great fun to fish when twitching and jerking the trout in greedily.