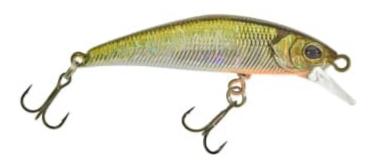

## Illex Lure Tricoroll 43 SHW 4,3cm 3g UV Secret Tennessee

Illex

Product number: IL-16072

Quite heavy lure for ist size, perfectly suitable for fast currents.

Weight: 0.003 kg 21,95 € 19,79 €\* 19,79 €

This latest generation Tricoroll Ryushin Minnow is compact, 43mm long and has been specifically designed for trout feeding on small prey fish. In fast streams, the Tricoroll Ryushin 43 SHW sinks quickly and is very versatile. Casting upstream, the lure holds perfectly in the river. When cast downstream, the lure can hold itself perfectly in the current. In strong currents, stops make it flutter, anyway it can always be controlled well...ideal to outsmart trout when they are deep. Great for small rivers and mountain streams, the lure casts accurately and is perfect for overgrown banks. The small plug is great fun to fish when twitching and jerking the trout in greedily.