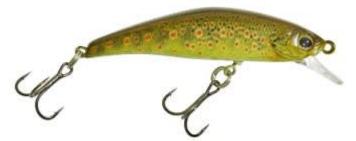

## Illex Lure Tricoroll 43 SHW 4,3cm 3g RT Truitelle

Product number: IL-72669

Quite heavy lure for ist size, perfectly suitable for fast currents.

Weight: 0.003 kg

21,95 €

19,79 €\* 19,79 €

This latest generation Tricoroll Ryushin Minnow is compact, 43mm long and has been specifically designed for trout feeding on small prey fish. In fast streams, the Tricoroll Ryushin 43 SHW sinks quickly and is very versatile. Casting upstream, the lure holds perfectly in the river. When cast downstream, the lure can hold itself perfectly in the current. In strong currents, stops make it flutter, anyway it can always be controlled well...ideal to outsmart trout when they are deep. Great for small rivers and mountain streams, the lure casts accurately and is perfect for overgrown banks. The small plug is great fun to fish when twitching and jerking the trout in greedily.