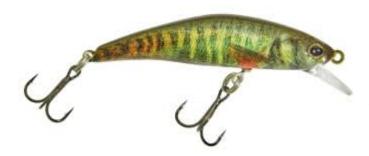

## Illex Lure Tricoroll 43 SHW 4,3cm 3g RT Spawning Vairon

Illex

Product number: IL-72670

Quite heavy lure for ist size, perfectly suitable for fast currents.

Weight: 0.003 kg 21,95 € 19,79 €\* 19,79 €

This latest generation Tricoroll Ryushin Minnow is compact, 43mm long and has been specifically designed for trout feeding on small prey fish. In fast streams, the Tricoroll Ryushin 43 SHW sinks quickly and is very versatile. Casting upstream, the lure holds perfectly in the river. When cast downstream, the lure can hold itself perfectly in the current. In strong currents, stops make it flutter, anyway it can always be controlled well...ideal to outsmart trout when they are deep. Great for small rivers and mountain streams, the lure casts accurately and is perfect for overgrown banks. The small plug is great fun to fish when twitching and jerking the trout in greedily.