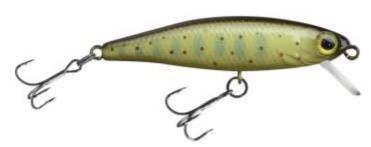

## Illex Lure Tiny Fry 50 SP Truitelle trout

Product number: IL-85759 Weight: 0.0027 kg

19,95 €

17,99 €\* 17,99 €

The tiny fry was design to give of strong vibrations to a crankbait. Its great attraction lies mainly in the powerful wriggling of the lure. Easy to use twitching or jerking, it imitates perfectly a panic-stricken fry. The sides of the lure will flash on the slightest rod movement without the lure jerking off course. Its unique body shape makes the Tiny Fry an excellent bait for holding steady in a flow.