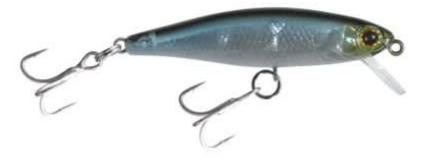

## **Illex Lure Tiny Fry 50 SP NF Ablette**

Illex

Product number: IL-11106 Weight: 0.0027 kg <del>19,95 €</del> 17,99 €\* 17,99 €

The tiny fry was design to give of strong vibrations to a crankbait. Its great attraction lies mainly in the powerful wriggling of the lure. Easy to use twitching or jerking, it imitates perfectly a panic-stricken fry. The sides of the lure will flash on the slightest rod movement without the lure jerking off course. Its unique body shape makes the Tiny Fry an excellent bait for holding steady in a flow.

- Depth: 0,2 m 0,6 m
- Model: Suspending
- Length: 5 cm 1.97 inches
- Weight: 2,7 g 0,1 oz

\* incl. tax, plus shipping