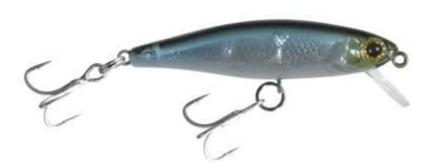

## Illex Lure Tiny Fry 50 SP NF Ablette

Illex

Product number: IL-11106 Weight: 0.0027 kg

19,95 €

17,99 €\* 17,99 €

The tiny fry was design to give of strong vibrations to a crankbait. Its great attraction lies mainly in the powerful wriggling of the lure. Easy to use twitching or jerking, it imitates perfectly a panic-stricken fry. The sides of the lure will flash on the slightest rod movement without the lure jerking off course. Its unique body shape makes the Tiny Fry an excellent bait for holding steady in a flow.

Depth: 0,2 m - 0,6 mModel: Suspending

Length: 5 cm - 1.97 inchesWeight: 2,7 g - 0,1 oz

\* incl. tax, plus shipping