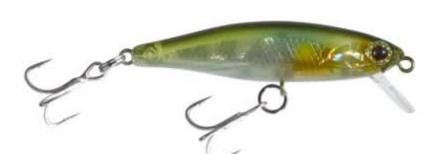

## Illex Lure Tiny Fry 50 SP NF AYU

Illex

Product number: IL-11107 Weight: 0.0027 kg

19,95 €

17,99 €\* 17,99 €

The tiny fry was design to give of strong vibrations to a crankbait. Its great attraction lies mainly in the powerful wriggling of the lure. Easy to use twitching or jerking, it imitates perfectly a panic-stricken fry. The sides of the lure will flash on the slightest rod movement without the lure jerking off course. Its unique body shape makes the Tiny Fry an excellent bait for holding steady in a flow.